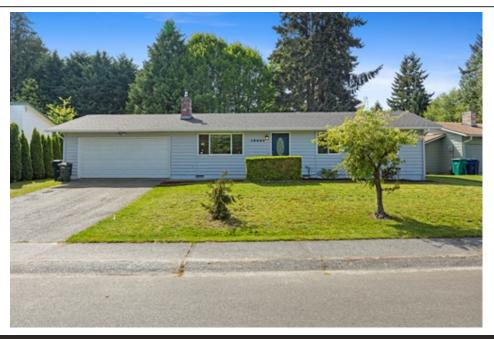

## 13624 62nd Dr SE, Everett, WA 98208

- » Beds: 3 | Baths: 1 Full
- » MLS #: 2228623
- » Single Family | 960 ft<sup>2</sup> | Lot: 8,712 ft<sup>2</sup>
- » Move-In Ready
- » Large Yard
- » More Info: Home16.IsForSale.com

## \$ 575,000

Gorgeous Cathcart Rambler is move-in ready with new paint, flooring, furnace, and HVAC. Relax in the inviting living room featuring a wood burning insert. The nicely refreshed kitchen opens up to the dining area. Primary bedroom with direct bathroom access. Enjoy time outside on the patio area in the spacious, fully fenced backyard with storage shed. Walking trails, including one to the nearby Silver Firs Elementary school (less than 1 mile). Just 2 miles to Gateway Middle School, and less than a mile to the Mill Creek YMCA. Easy access to Hwy 9 and I-5 plus all amenities.